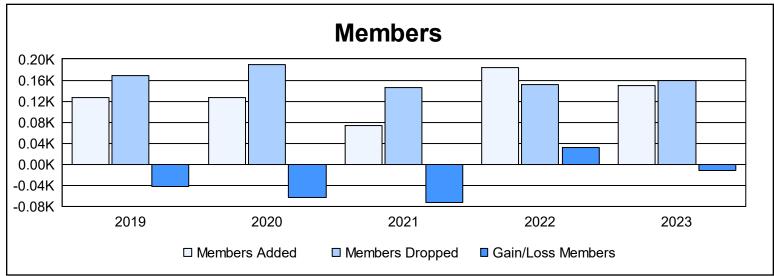

District 10 As of June 2023 Cumulative

| Year      | New<br>Clubs | Dropped<br>Clubs | Gain/<br>Loss<br>Clubs | New<br>Members | Charter<br>Members | Reinstate<br>Members | Transfer<br>Members | Total<br>Member<br>Added | Total<br>Members<br>Dropped | Gain/<br>Loss<br>Members |
|-----------|--------------|------------------|------------------------|----------------|--------------------|----------------------|---------------------|--------------------------|-----------------------------|--------------------------|
| 2018-2019 | 0            | 0                | 0                      | 96             | 0                  | 26                   | 4                   | 126                      | 169                         | -43                      |
| 2019-2020 | 1            | 1                | 0                      | 88             | 22                 | 6                    | 10                  | 126                      | 189                         | -63                      |
| 2020-2021 | 0            | 3                | -3                     | 65             | 1                  | 6                    | 1                   | 73                       | 146                         | -73                      |
| 2021-2022 | 0            | 3                | -3                     | 169            | 0                  | 8                    | 6                   | 183                      | 152                         | 31                       |
| 2022-2023 | 0            | 1                | -1                     | 135            | 1                  | 9                    | 4                   | 149                      | 160                         | -11                      |
| Average   | 0            | 2                | -1                     | 111            | 5                  | 11                   | 5                   | 131                      | 163                         | -32                      |